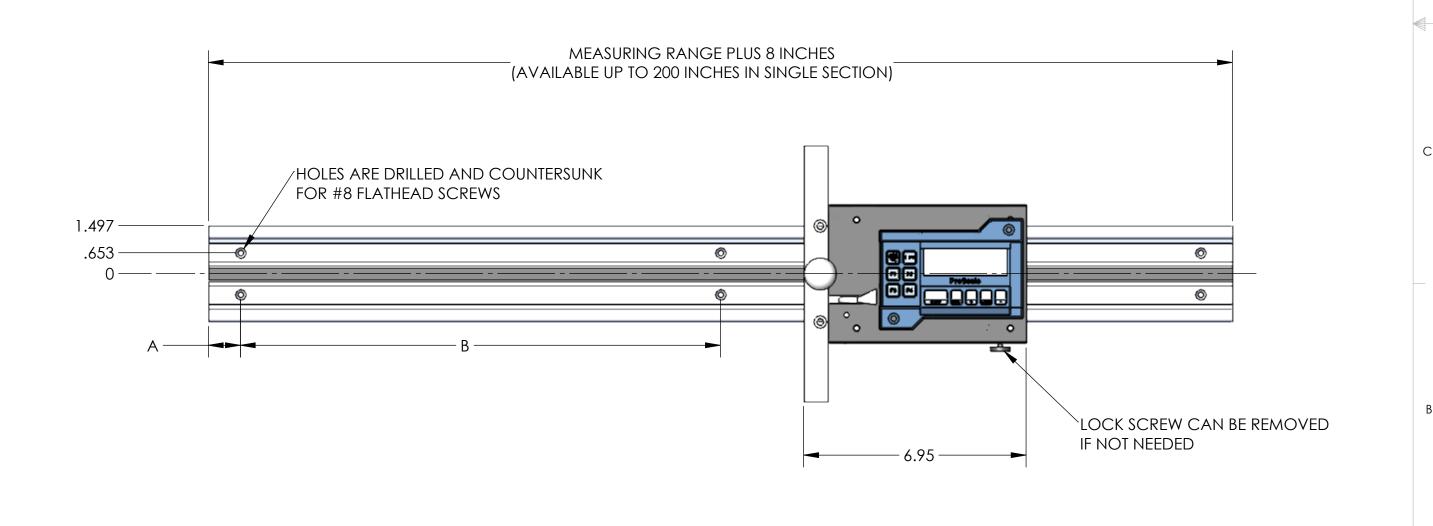

| HOLE TABLE FOR MODEL 590: DIMENSIONS ARE +/- 0.020 TOLERANCE, DIMENSIONS ARE IN INCHES |                 |                    |       |       |             |
|----------------------------------------------------------------------------------------|-----------------|--------------------|-------|-------|-------------|
| MODEL                                                                                  | PHYSICAL LENGTH | MEASURING<br>RANGE | DIM A | DIM B | TOTAL HOLES |
| 590-2                                                                                  | 32              | 24                 | 1.00  | 15.00 | 6           |
| 590-4                                                                                  | 56              | 48                 | 4.00  | 12.00 | 10          |
| 590-6                                                                                  | 80              | 72                 | 4.00  | 18.00 | 10          |
| 590-8                                                                                  | 104             | 96                 | 4.00  | 16.00 | 14          |
| 590-10                                                                                 | 128             | 120                | 8.00  | 16.00 | 16          |
| 590-12                                                                                 | 152             | 144                | 8.00  | 17.00 | 18          |
| 590-14                                                                                 | 175             | 168                | 2.00  | 19.00 | 20          |
| 590-16                                                                                 | 200             | 192                | 1.00  | 18.00 | 24          |

7

6

4

ACCURATE TECHNOLOGY INC. DIMENSIONS ARE IN INCHES
TOLERANCES:
ANGULAR: MACH±1 BEND ±2
ONE PLACE DECIMAL ±0.050
TWO PLACE DECIMAL ±0.020
THREE PLACE DECIMAL ±0.005

MFG APPR. MF 7-10-17 TITLE: PROKIT 590 INTERPRET GEOMETRIC TOLERANCING PER: PROPRIETARY AND CONFIDENTIAL
THE INFORMATION CONTAINED IN THIS
DRAWING IS THE SOLE PROPERTY OF
ACCURATE TECHOLOGY, INC. ANY
REPRODUCTION IN PART OR AS A WHOLE
WITHOUT THE WRITTEN PERMISSION OF
ACCURATE TECHOLOGY, INC. IS
PROHIBITED.