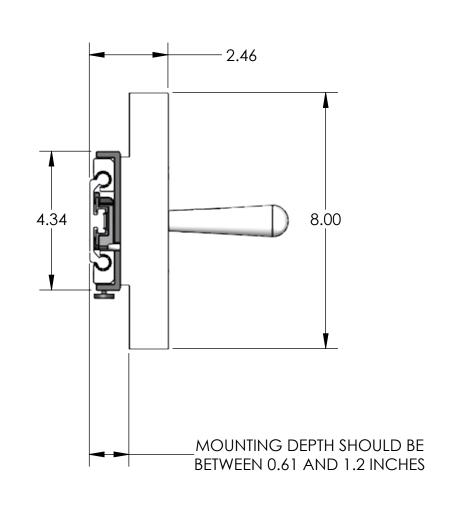

7

6

4

ACCURATE TECHNOLOGY INC. DIMENSIONS ARE IN INCHES
TOLERANCES:
ANGULAR: MACH±1 BEND ±2
ONE PLACE DECIMAL ±0.050
TWO PLACE DECIMAL ±0.020
THREE PLACE DECIMAL ±0.005

MFG APPR. MF 7-10-17 TITLE: PROKIT 590 INTERPRET GEOMETRIC TOLERANCING PER: PROPRIETARY AND CONFIDENTIAL
THE INFORMATION CONTAINED IN THIS
DRAWING IS THE SOLE PROPERTY OF
ACCURATE TECHOLOGY, INC. ANY
REPRODUCTION IN PART OR AS A WHOLE
WITHOUT THE WRITTEN PERMISSION OF
ACCURATE TECHOLOGY, INC. IS
PROHIBITED.