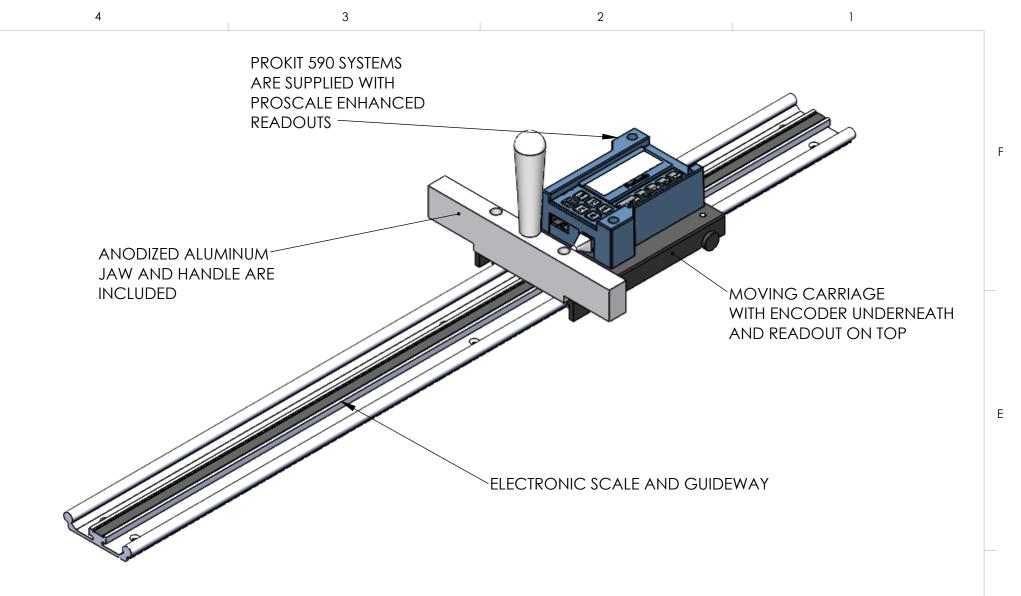

7

6

4

ACCURATE TECHNOLOGY INC. DIMENSIONS ARE IN INCHES
TOLERANCES:
ANGULAR: MACH±1 BEND ±2
ONE PLACE DECIMAL ±0.050
TWO PLACE DECIMAL ±0.020
THREE PLACE DECIMAL ±0.005

MFG APPR. MF 7-10-17 TITLE: PROKIT 590 INTERPRET GEOMETRIC TOLERANCING PER: PROPRIETARY AND CONFIDENTIAL
THE INFORMATION CONTAINED IN THIS
DRAWING IS THE SOLE PROPERTY OF
ACCURATE TECHOLOGY, INC. ANY
REPRODUCTION IN PART OR AS A WHOLE
WITHOUT THE WRITTEN PERMISSION OF
ACCURATE TECHOLOGY, INC. IS
PROHIBITED.