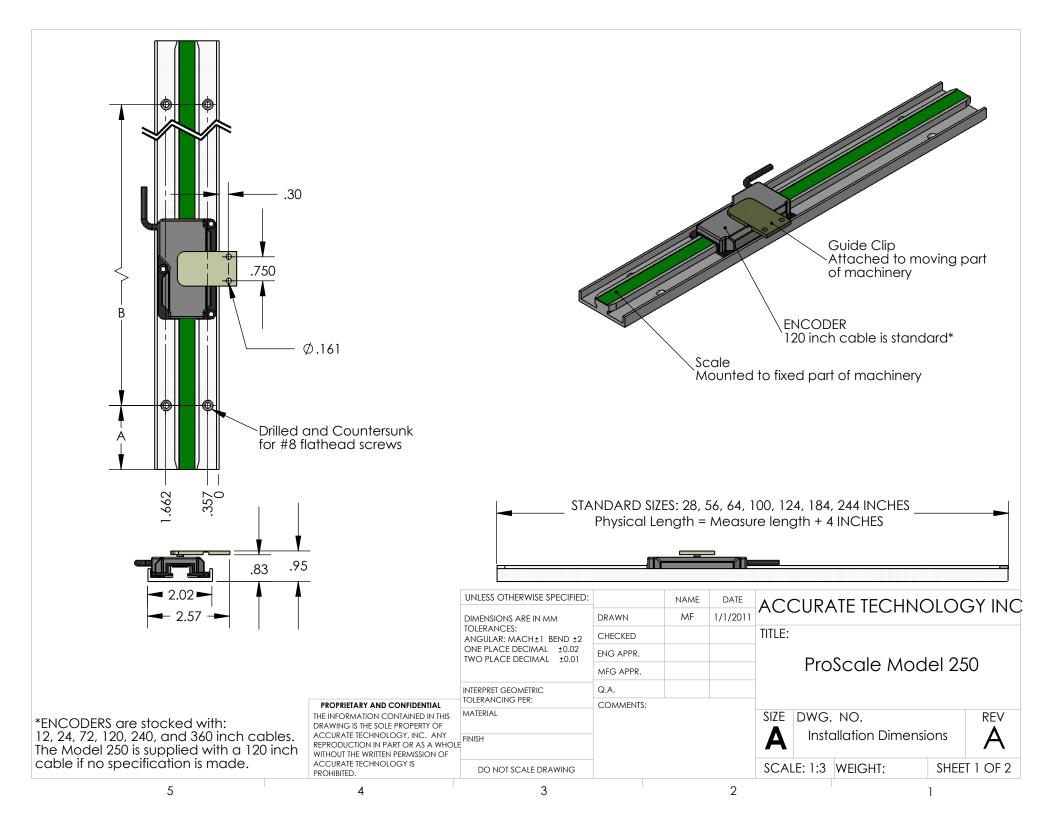

## HOLE TABLE FOR MODEL 250

Dimensions subject to change Dimensions are +/- 0.020 tolerance.

| MODEL  | PHYSICAL LENGTH | MEASURING LENGTH | DIMENSION A | dimension b | TOTAL HOLES |
|--------|-----------------|------------------|-------------|-------------|-------------|
|        |                 |                  |             |             |             |
| 250-2  | 28 inches       | 24 inches        | 2 inches    | 12 inches   | 6           |
| 250-4  | 56 inches       | 52 inches        | 4 inches    | 12 inches   | 10          |
| 250-5  | 64 inches       | 60 inches        | 2 inches    | 30 inches   | 6           |
| 250-8  | 100 inches      | 96 inches        | 2 inches    | 16 inches   | 14          |
| 250-10 | 124 inches      | 120 inches       | 6 inches    | 16 inches   | 16          |
| 250-15 | 184 inches      | 180 inches       | 7 inches    | 17 inches   | 22          |
| 250-20 | 244 inches      | 240 inches       | 5 inches    | 18 inches   | 28          |