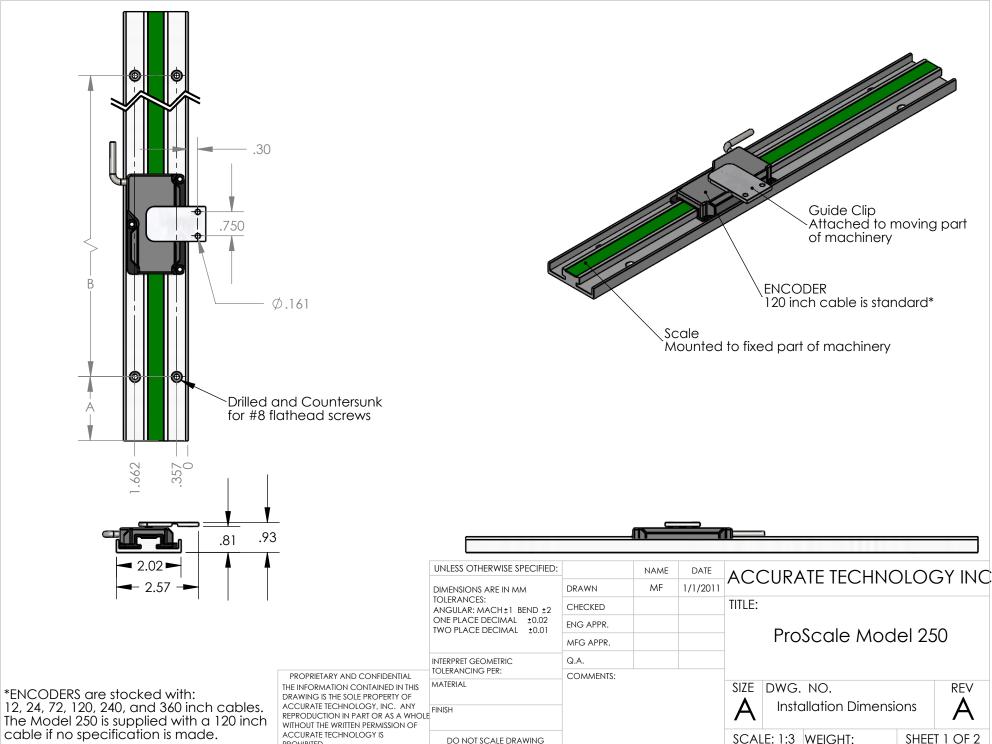

## HOLE TABLE FOR MODEL 250

Dimensions subject to change Dimensions A and B are +/- 0.020 tolerance.

| MODEL  | PHYSICAL LENGTH | MEASURING LENGTH | DIMENSION A | DIMENSION B | TOTAL HOLES |
|--------|-----------------|------------------|-------------|-------------|-------------|
|        |                 |                  |             |             |             |
| 250-2  | 28 inches       | 24 inches        | 2 inches    | 12 inches   | 6           |
| 250-4  | 56 inches       | 52 inches        | 4 inches    | 12 inches   | 10          |
| 250-5  | 64 inches       | 60 inches        | 2 inches    | 30 inches   | 6           |
| 250-6  | 76 inches       | 72 inches        | 6 inches    | 16 inches   | 10          |
| 250-8  | 100 inches      | 96 inches        | 2 inches    | 16 inches   | 14          |
| 250-10 | 124 inches      | 120 inches       | 6 inches    | 16 inches   | 16          |
| 250-12 | 148 inches      | 144 inches       | 6 inches    | 17 inches   | 18          |
| 250-15 | 184 inches      | 180 inches       | 7 inches    | 17 inches   | 22          |
| 250-20 | 244 inches      | 240 inches       | 5 inches    | 18 inches   | 28          |