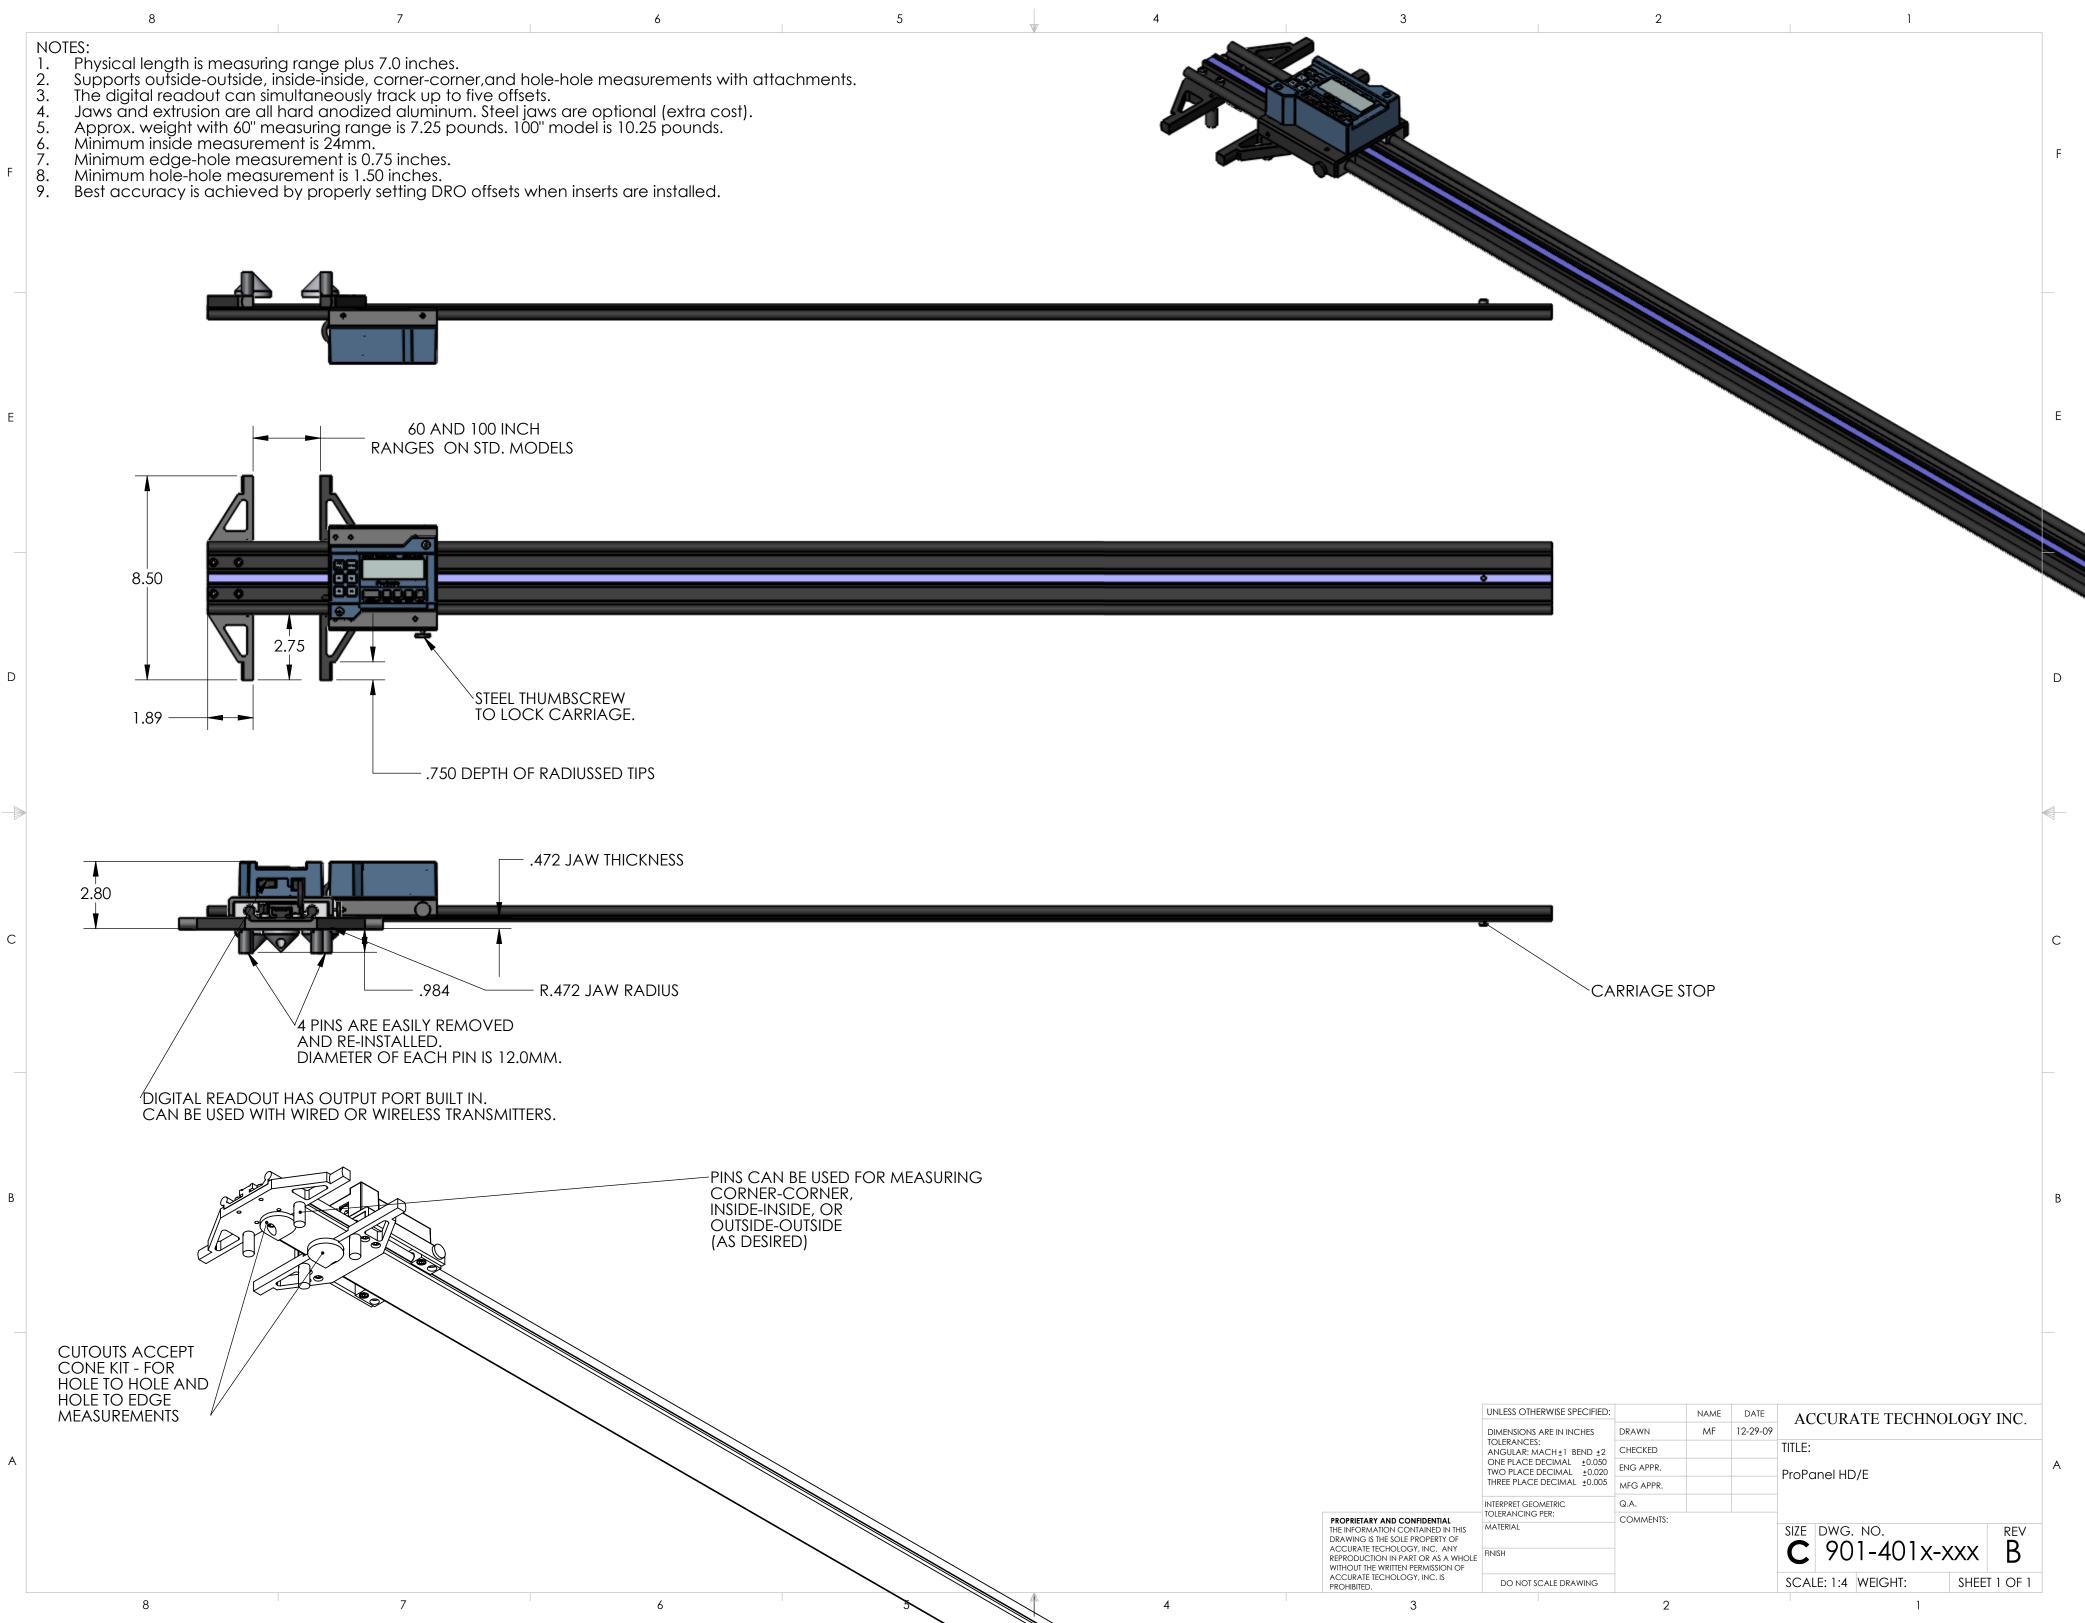

|                                                                                                                              | DIMENSIONS ARE IN INCHES<br>TOLERANCES:<br>ANGULAR: MACH ±1 BEND ±2<br>ONE PLACE DECIMAL ±0.050<br>TWO PLACE DECIMAL ±0.020<br>THREE PLACE DECIMAL ±0.005 | DRAWN     | MF | 12-29-09 |                               |         |      |       |
|------------------------------------------------------------------------------------------------------------------------------|-----------------------------------------------------------------------------------------------------------------------------------------------------------|-----------|----|----------|-------------------------------|---------|------|-------|
|                                                                                                                              |                                                                                                                                                           | CHECKED   |    |          | TITLE:<br>ProPanel HD/E       |         |      |       |
|                                                                                                                              |                                                                                                                                                           | ENG APPR. |    |          |                               |         |      |       |
|                                                                                                                              |                                                                                                                                                           | MFG APPR. |    |          |                               |         |      |       |
|                                                                                                                              | INTERPRET GEOMETRIC                                                                                                                                       | Q.A.      |    |          |                               |         |      |       |
| CONFIDENTIAL<br>CONTAINED IN THIS<br>LE PROPERTY OF<br>DGY, INC. ANY<br>ART OR AS A WHOLE<br>N PERMISSION OF<br>DGY, INC. IS | TOLERANCING PER:                                                                                                                                          | COMMENTS: |    |          |                               |         |      |       |
|                                                                                                                              | MATERIAL                                                                                                                                                  | -         |    |          | SIZE DWG. NO.<br>901-401x-xxx |         |      |       |
|                                                                                                                              | FINISH                                                                                                                                                    |           |    |          |                               |         |      |       |
|                                                                                                                              | DO NOT SCALE DRAWING                                                                                                                                      |           |    |          | SCALE: 1:4                    | WEIGHT: | SHEE | T 1 C |
| 3                                                                                                                            | 2                                                                                                                                                         |           |    | 1        |                               |         |      |       |