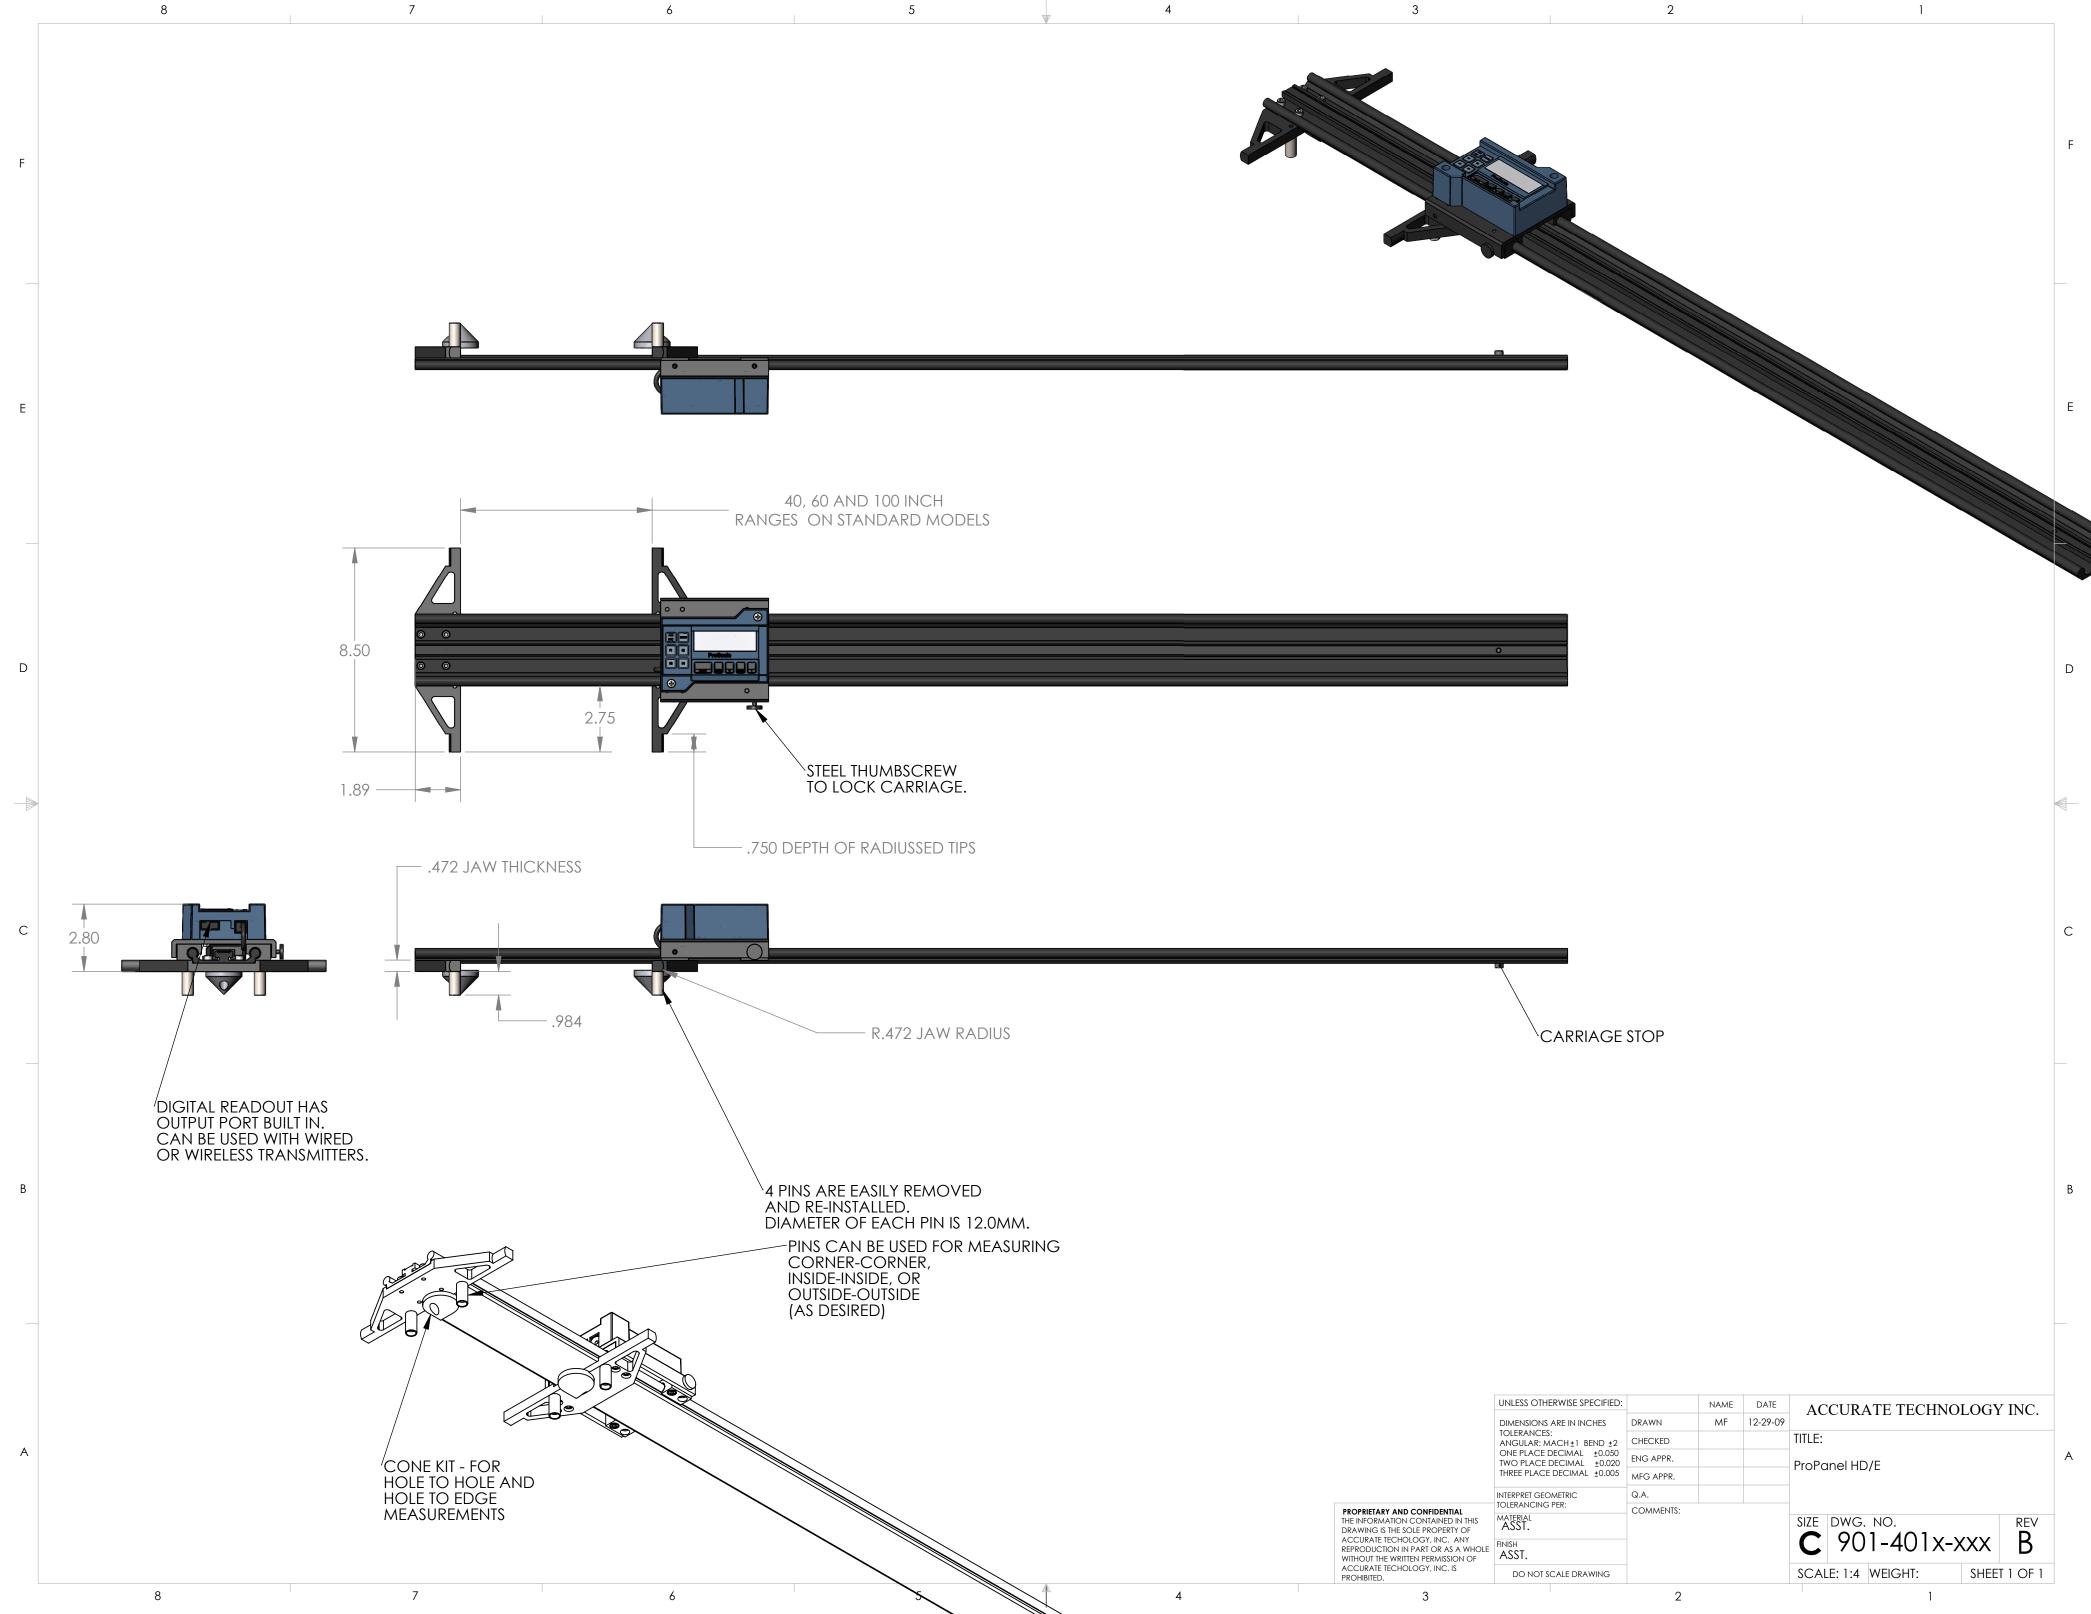

| -       | UNLESS OTHERWISE SPECIFIED:                                                                                                                              |           | NAME | DATE     | ACCURATE TECHNOLOGY INC.        |  |
|---------|----------------------------------------------------------------------------------------------------------------------------------------------------------|-----------|------|----------|---------------------------------|--|
|         | DIMENSIONS ARE IN INCHES<br>TOLERANCES:<br>ANGULAR: MACH±1 BEND ±2<br>ONE PLACE DECIMAL ±0.050<br>TWO PLACE DECIMAL ±0.020<br>THREE PLACE DECIMAL ±0.005 | DRAWN     | MF   | 12-29-09 |                                 |  |
|         |                                                                                                                                                          | CHECKED   |      |          | TITLE:                          |  |
|         |                                                                                                                                                          | ENG APPR. |      |          | ProPanel HD/E                   |  |
| INTERPR |                                                                                                                                                          | MFG APPR. |      |          |                                 |  |
|         | INTERPRET GEOMETRIC                                                                                                                                      | Q.A.      |      |          |                                 |  |
|         | TOLERANCING PER:                                                                                                                                         | COMMENTS: |      |          |                                 |  |
| S       | ASST.                                                                                                                                                    |           |      |          | SIZE DWG. NO. REV               |  |
|         | finish<br>ASST.                                                                                                                                          |           |      |          | <b>C</b> 901-401x-xxx B         |  |
|         | DO NOT SCALE DRAWING                                                                                                                                     |           |      |          | SCALE: 1:4 WEIGHT: SHEET 1 OF 1 |  |