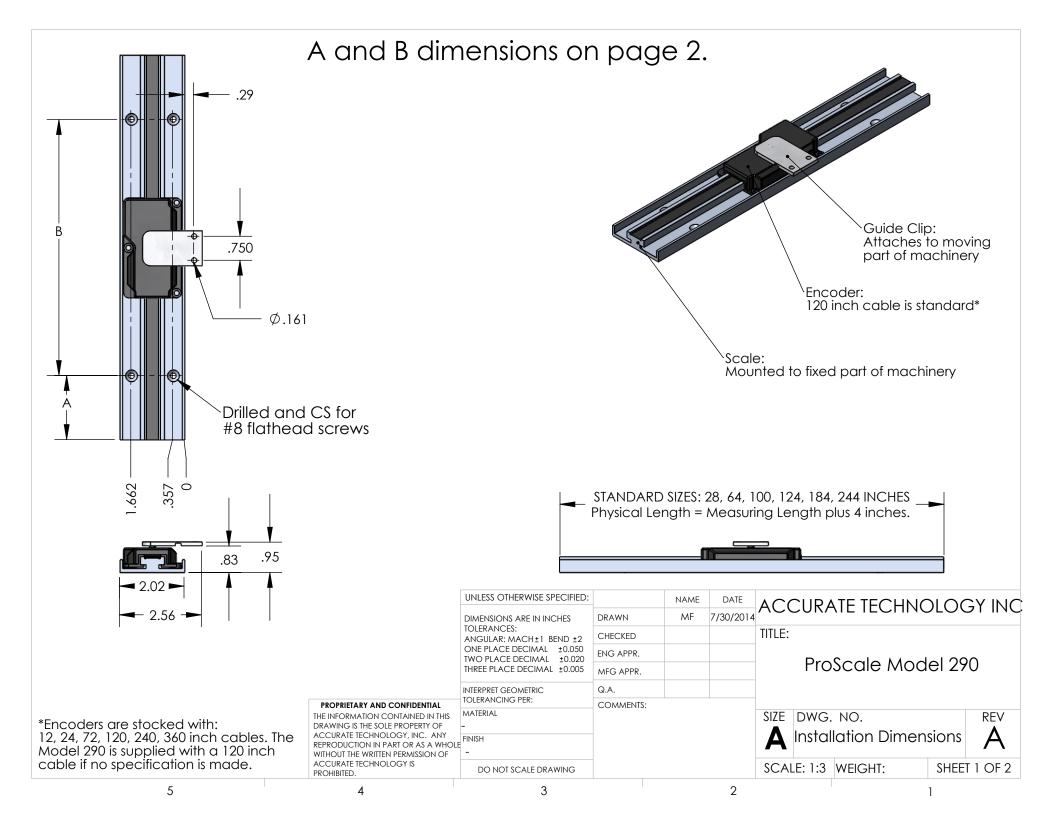

## **HOLE TABLE FOR MODEL 290**

Dimensions subject to change Dimensions are +/- 0.020 tolerance.

| MODEL  | PHYSICAL LENGTH | MEASURING LENGTH | DIMENSION A | DIMENSION B  | TOTAL HOLES |
|--------|-----------------|------------------|-------------|--------------|-------------|
|        |                 |                  |             |              |             |
| 290-2  | 28 inches       | 24 inches        | 2.00 inches | 12.00 inches | 6           |
| 290-5  | 64 inches       | 60 inches        | 2 inches    | 30 inches    | 6           |
| 290-8  | 100 inches      | 96 inches        | 2 inches    | 16 inches    | 14          |
| 290-10 | 124 inches      | 120 inches       | 6 inches    | 16 inches    | 16          |
| 290-15 | 184 inches      | 180 inches       | 7 inches    |